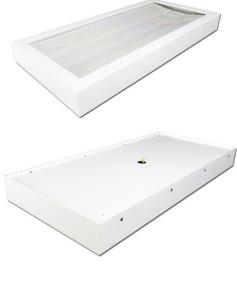

# Vandal Proof Clam Shell Fixture

#### **APPLICATIONS**

The VPCS-LED is designed for locker rooms, bathrooms, or any other application where high abuse or vandalism could occur. Engineered housing is resistant to penetration and contraband concealment.

#### FEATURES & BENEFITS

- Min CRI 80
- ♦ L<sub>70</sub> > 50000 hrs
- ♦ Ambient operating temperature -40°C to 50°C
- 14 or 16GA cold rolled steel, with 5-stage pretreatment and powder coat
- Frosted or clear polycarbonate lenses
- Surface ceiling mount secured with 4 1/4-20 temper-proof, stainless screws
- Suitable for damp location
- 5 year warranty for -40°C to +50°C