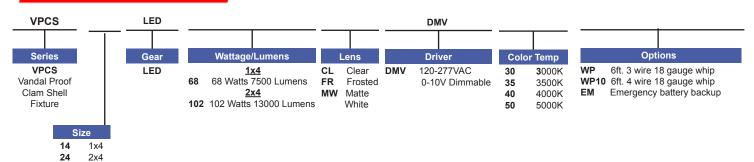

# Vandal Proof Clam Shell Fixture

#### **APPLICATIONS**

The VPCS-LED is designed for locker rooms, bathrooms, or any other application where high abuse or vandalism could occur. Engineered housing is resistant to penetration and contraband concealment.

#### FEATURES & BENEFITS

- Min CRI 80
- ♦ L<sub>70</sub> > 50000 hrs
- ♦ Ambient operating temperature -40°C to 50°C
- 14 or 16GA cold rolled steel, with 5-stage pretreatment and powder coat
- Frosted or clear polycarbonate lenses
- Surface ceiling mount secured with 4 1/4-20 temper-proof, stainless screws
- Suitable for damp location
- 5 year warranty for -40°C to +50°C



### **ORDERING DATA**

## **EXAMPLE: VPCS14-LED68CLDMV30**



### DIMENSIONS



Dimensions and specifications subject to change without notice.