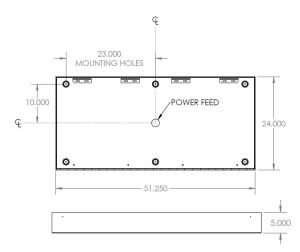

# Vandal Proof Clam Shell Fixture

#### **APPLICATIONS**

The VPCS-LED is designed for locker rooms, bathrooms, or any other application where high abuse or vandalism could occur. Engineered housing is resistant to penetration and contraband concealment.

#### FEATURES & BENEFITS

- Min CRI 80
- ♦ L<sub>70</sub> > 50000 hrs
- ♦ Ambient operating temperature -40°C to 50°C
- 14 or 16GA cold rolled steel, with 5-stage pretreatment and powder coat
- Frosted or clear polycarbonate lenses
- Surface ceiling mount secured with 4 1/4-20 temper-proof, stainless screws
- Suitable for damp location
- 5 year warranty for -40°C to +50°C



### **ORDERING DATA**

## **EXAMPLE: VPCS14-LED68CLDMV30**



### DIMENSIONS



Dimensions and specifications subject to change without notice.