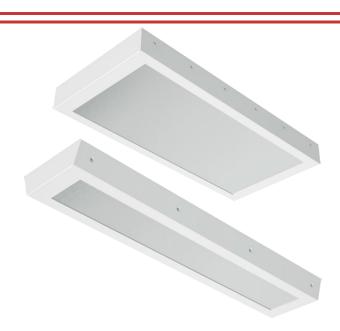

# Vandal Proof Clam Shell Fixture

#### **APPLICATIONS**

The VPCS-LED is designed for locker rooms, bathrooms, or any other application where high abuse or vandalism could occur. Engineered housing is resistant to penetration and contraband concealment.